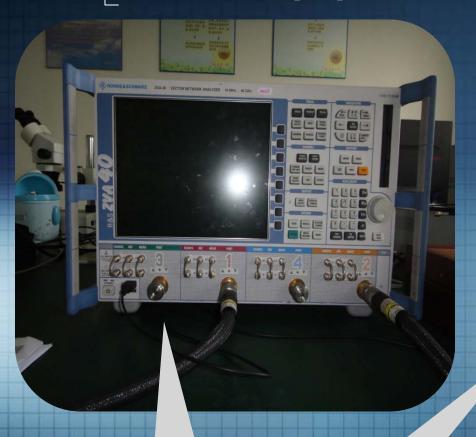

## **Test Equipment-3**

Lifetime, On-line Reliability Evaluation System, Burn-in System and LCD processing Equipment.

**Q C Equipment-1** 

Rhodes and the Schwartz vector network analyzer

Scanning frequency instrument