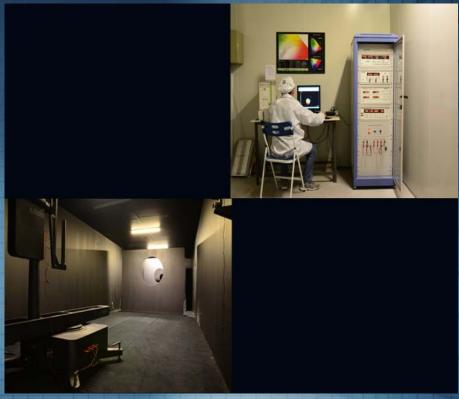

## **Equipment Description:**

integratin g sphere Accurate quantitative measuring diffuse reflectance of the tool

Light distributio n curve

measure the luminous intensity distribution curve, intensity data, spread angle etc. of LED lamps

## Test Equipment-1

measure the luminous intensity distribution curve, intensity data, spread angle etc. of LED lamps