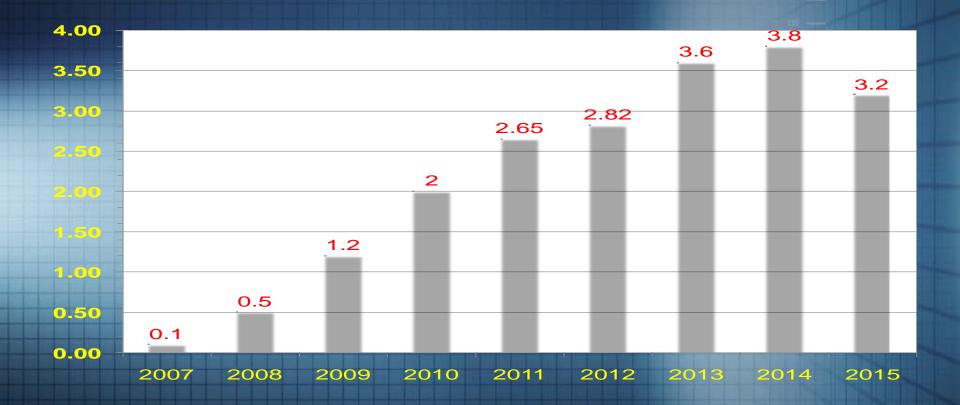

# **Annual Business Turnover**

19 -

## Development

- 1 Develop Markets in Canda, USA 2016
- 2 Through the ISO9001-2008 authentication
- 3 Develop more led tir-proof light product
- 4 Join the LED Lighting exhibition on USA 2017
- 5 Annual Turnover Reach 3.8 Million US Dollors In 2016